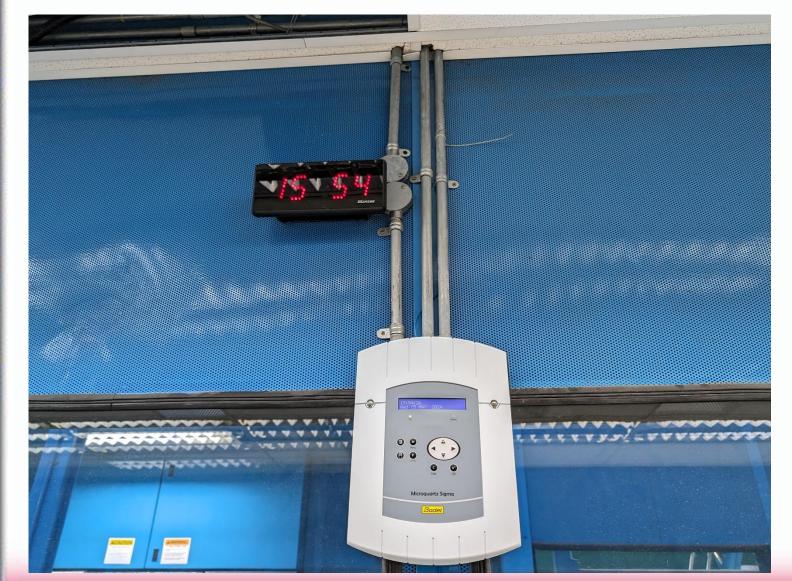

# SPH Print Centre (PRODUCTION, Engineering – PC)

Brand: Bodet Type: SIGMA P Wall mounted

Month of Completion of Installation: May 2024