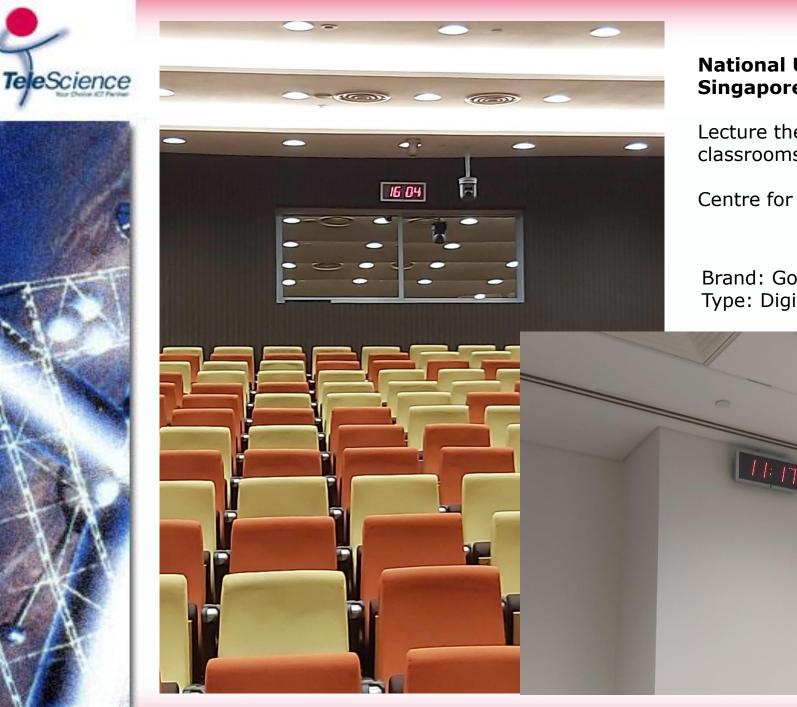

#### National University of Singapore

Lecture theatres and classrooms

Centre for Translation Medicine

Brand: Gorgy-Time Type: Digital Clock

Clock Brand: Audemar Piguet NTP/Ethernet board : Gorgy