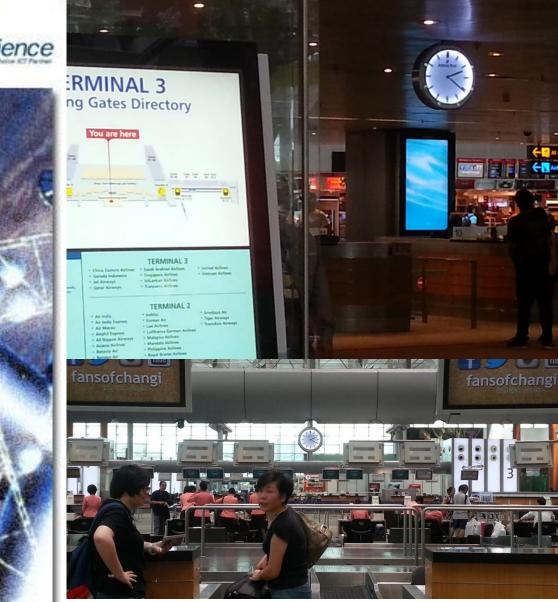

### Singapore Changi Airport

Terminal 3, Arrival Hall, Departure Hall

Jakarta Airport Hong Kong International Airport Vietnam Airport (Noi Bai Int'l)

LRT Singapore (Sengkang/ Punggol line) HongKong MRT