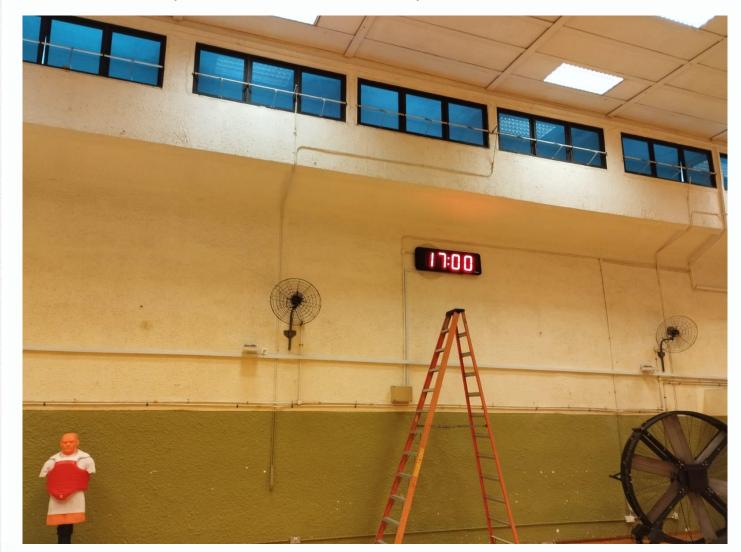

# **NUS MPSH6**

Month of Completion of Installation: May 2024

Brand: Bodet Type: HMT LED 25 Outdoor Digital Clock