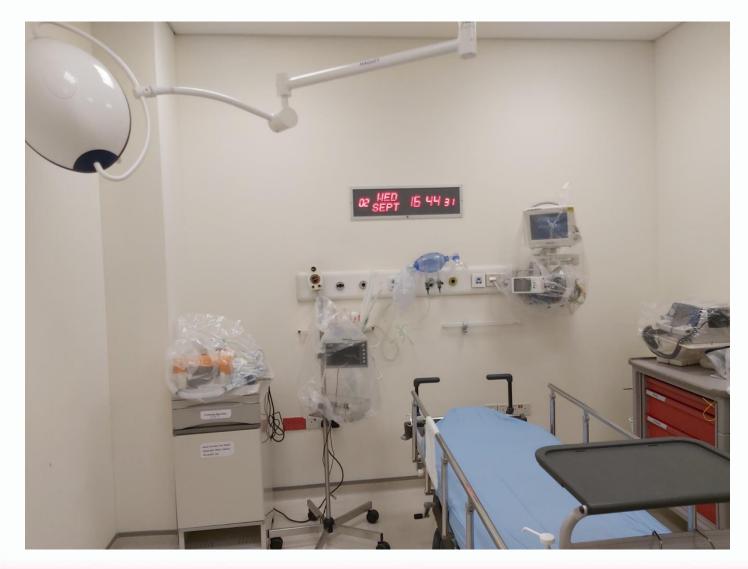

## **Khoo Teck Puat Hospital**

Month of Completion of Installation: August 2021

Brand: Gorgy Type: LEDICA® ALPHA 7.M.S Indoor / Single face