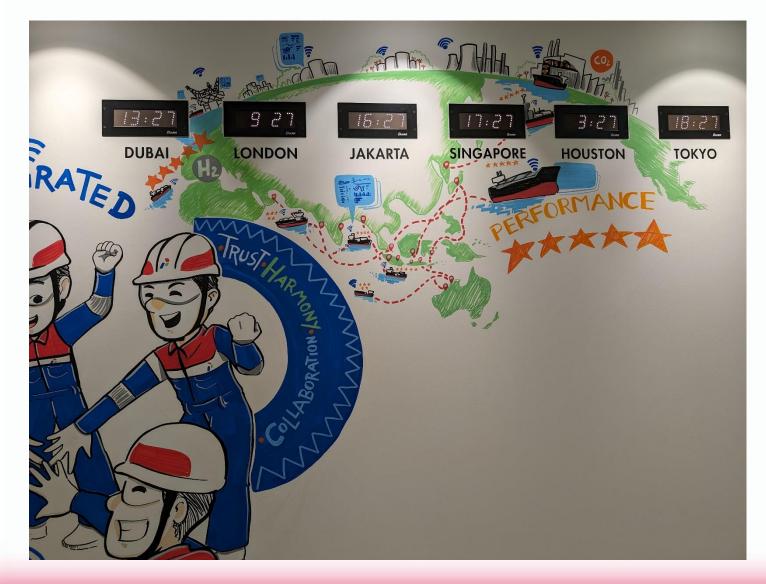

Month of Completion of Installation: December 2022





## **Farrer Park Hospital**

#### Brand: Bodet Type: STYLE 7S

Month of Completion of Installation: May 2023





# Kemin Industries (Asia) Pte Limited @ 12 Senoko Drive

Brand: Bodet Type: WORLD STYLE 7 CITIES

Month of Completion of Installation: May 2023





# CAG Fire Station 2

Brand: Bodet Type: STYLE 10S & HMS LED 15

Month of Completion of Installation: July 2023





# Ardian Investment Singapore Pte Ltd, Millennia Tower (Sennex)

Brand: Bodet Type: STYLE II 5 Digital Clock Indoor- Flush mount

Month of Completion of Installation: October 2023





# Pertamina International Shipping, Millennia Tower (Sennex)

Month of Completion of Installation: January 2024

Brand: Bodet Type: STYLE II 5 Digital Clock Indoor- Flush mount





# SPH Print Centre (PRODUCTION, Engineering – PC)

Brand: Bodet Type: SIGMA P Wall mounted

Month of Completion of Installation: May 2024





# **NUS MPSH6**

Month of Completion of Installation: May 2024

Brand: Bodet Type: HMT LED 25 Outdoor Digital Clock





# **SIM Clementi Main Campus**

Brand: Bodet Type: STYLE 7 and 10

Month of Completion of Installation: December 2024





# Tan Tock Seng Hospital NCID building

Brand: Bodet Type: Digital Clock





# **Medtronic Building**

Brand: Bodet Type: Analog Clock







# **ESSEC School Of Business**

Brand: Bodet Type: Digital Clock









# 



IDA

Brand: Henjo Type: Digital World Time zone Clock





# **Pavilion Energy**

Brand: Henjo Type: Digital World Time zone Clock





# Serangoon Garden Secondary

Brand: Henjo Type: O