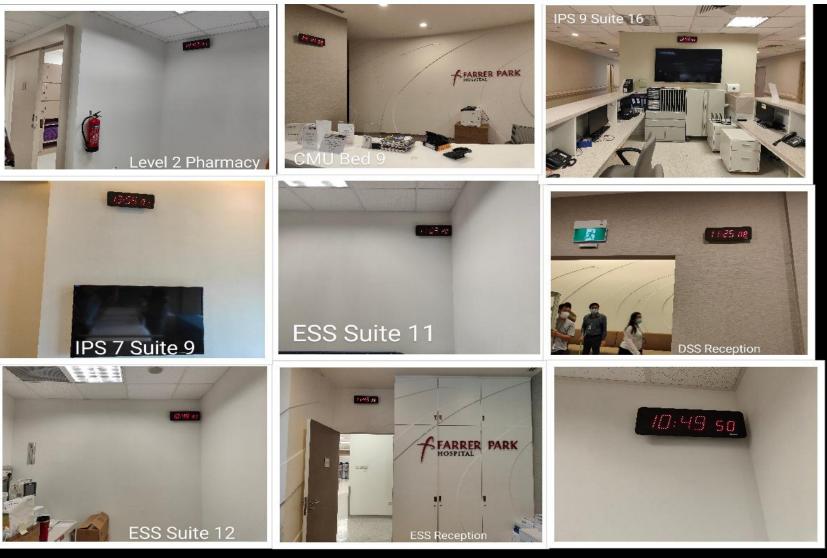

## **Farrer Park Hospital**

#### Brand: Bodet Type: STYLE 7S

Month of Completion of Installation: May 2023