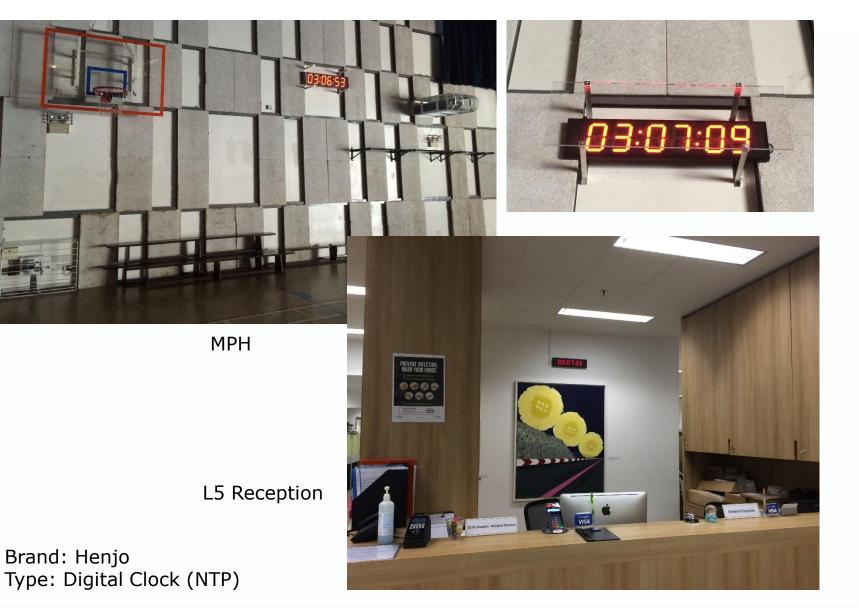

A P Wall mounted

Month of Completion of Installation: May 2024





# **NUS MPSH6**

Month of Completion of Installation: May 2024

Brand: Bodet Type: HMT LED 25 Outdoor Digital Clock





# **SIM Clementi Main Campus**

Brand: Bodet Type: STYLE 7 and 10

Month of Completion of Installation: December 2024





# Tan Tock Seng Hospital NCID building

Brand: Bodet Type: Digital Clock





# **Medtronic Building**

Brand: Bodet Type: Analog Clock







# **ESSEC School Of Business**

Brand: Bodet Type: Digital Clock









# 



IDA

Brand: Henjo Type: Digital World Time zone Clock





# **Pavilion Energy**

Brand: Henjo Type: Digital World Time zone Clock





# Serangoon Garden Secondary

Brand: Henjo Type: Ourdoor Digital Clock (Waterproof)





# School of the Arts Singapore (SOTA)





# **Catholic Junior College**



Classroom

Brand: Henjo Type: Digital Clock



# Ngee Ann Secondary School

Month of Completion of Installation: 2020

Brand: Henjo Type: HJ-S2.3II SR, HJ-S2.3II MR





# CHIJ Katong Convent

Month of Completion of Installation: April 2017 (Batch 1), July 2018 (Batch 2)

Brand: Henjo Type: HJ-S2.3II MR, HJ-S204II SW, HJ-S04II SW, HJ-S05II SW