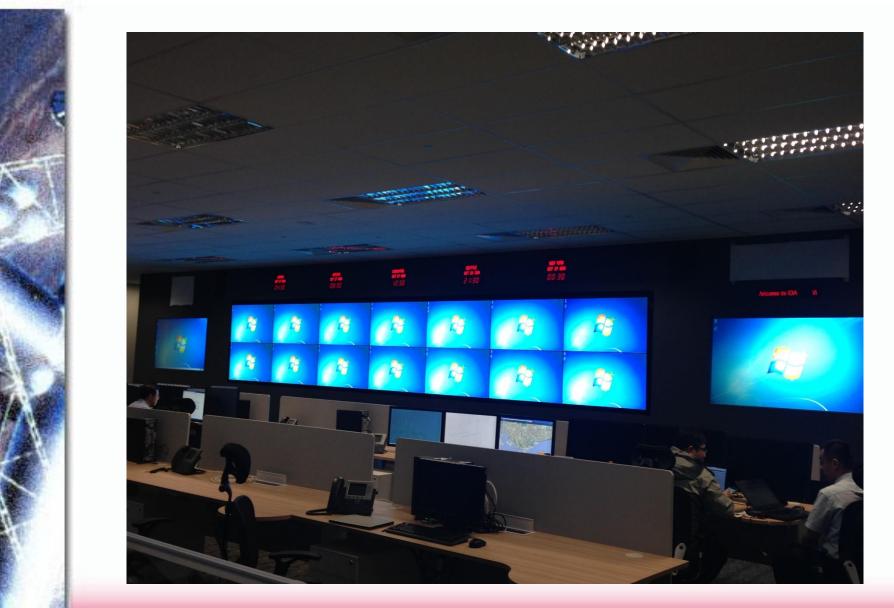

ower (Sennex)

Month of Completion of Installation: January 2024

Brand: Bodet Type: STYLE II 5 Digital Clock Indoor- Flush mount





# SPH Print Centre (PRODUCTION, Engineering – PC)

Brand: Bodet Type: SIGMA P Wall mounted

Month of Completion of Installation: May 2024





# **NUS MPSH6**

Month of Completion of Installation: May 2024

Brand: Bodet Type: HMT LED 25 Outdoor Digital Clock





# **SIM Clementi Main Campus**

Brand: Bodet Type: STYLE 7 and 10

Month of Completion of Installation: December 2024





# Tan Tock Seng Hospital NCID building

Brand: Bodet Type: Digital Clock





# **Medtronic Building**

Brand: Bodet Type: Analog Clock







# **ESSEC School Of Business**

Brand: Bodet Type: Digital Clock









# 



IDA

Brand: Henjo Type: Digital World Time zone Clock





# **Pavilion Energy**

Brand: Henjo Type: Digital World Time zone Clock





# Serangoon Garden Secondary

Brand: Henjo Type: Ourdoor Digital Clock (Waterproof)





# School of the Arts Singapore (SOTA)





# **Catholic Junior College**



Classroom

Brand: Henjo Type: Digital Clock



# Ngee Ann Secondary School

Month of Completion of Installation: 2020

Brand: Henjo Type: HJ-S2.3II SR, HJ-S2.3II MR





# CHIJ Katong Convent

Month of Completion of Installation: April 2017 (Batch 1), July 2018 (Batch 2)

Brand: Henjo Type: HJ-S2.3II MR, HJ-S204II SW, HJ-S04II SW, HJ-S05II SW