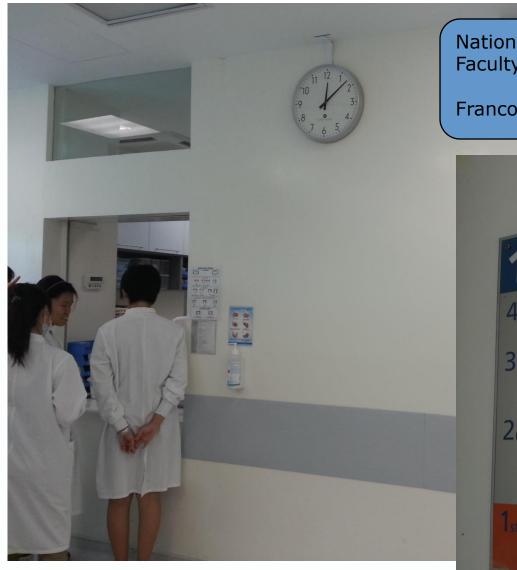

# GORGY TIME

Lecture hall National University of Singapore

Co

EXIT

University Lounge

Brand: Gorgy-Time Type: Analog Clock National University of Singapore, Faculty of Dentistry

Franco Vietnam Hospital