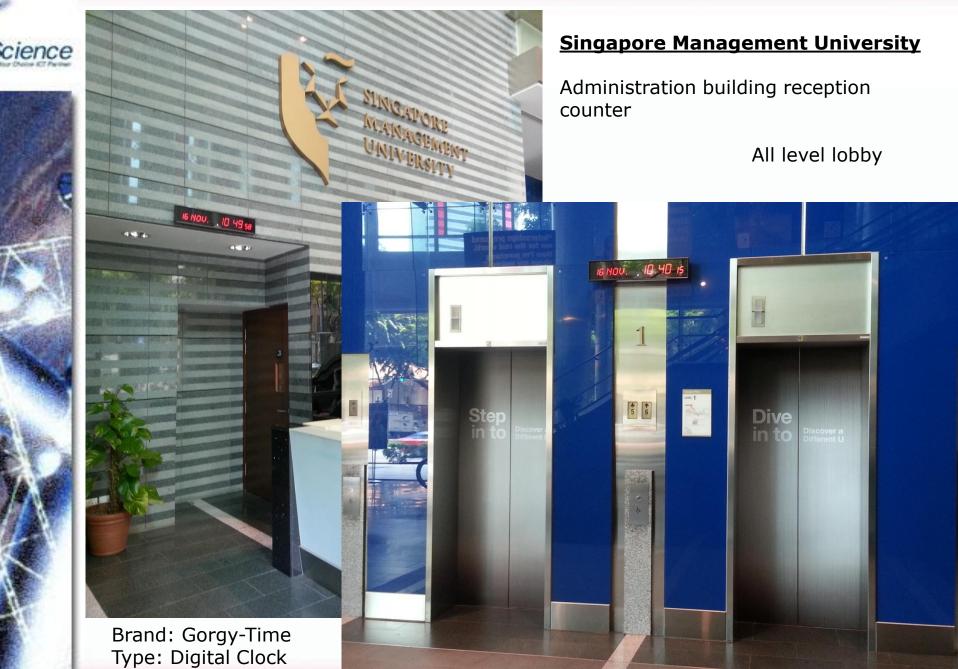

# **GORGY TIME**

# GORGY TIME

Lecture hall National University of Singapore

Co

EXIT

University Lounge

Brand: Gorgy-Time Type: Analog Clock National University of Singapore, Faculty of Dentistry

Franco Vietnam Hospital